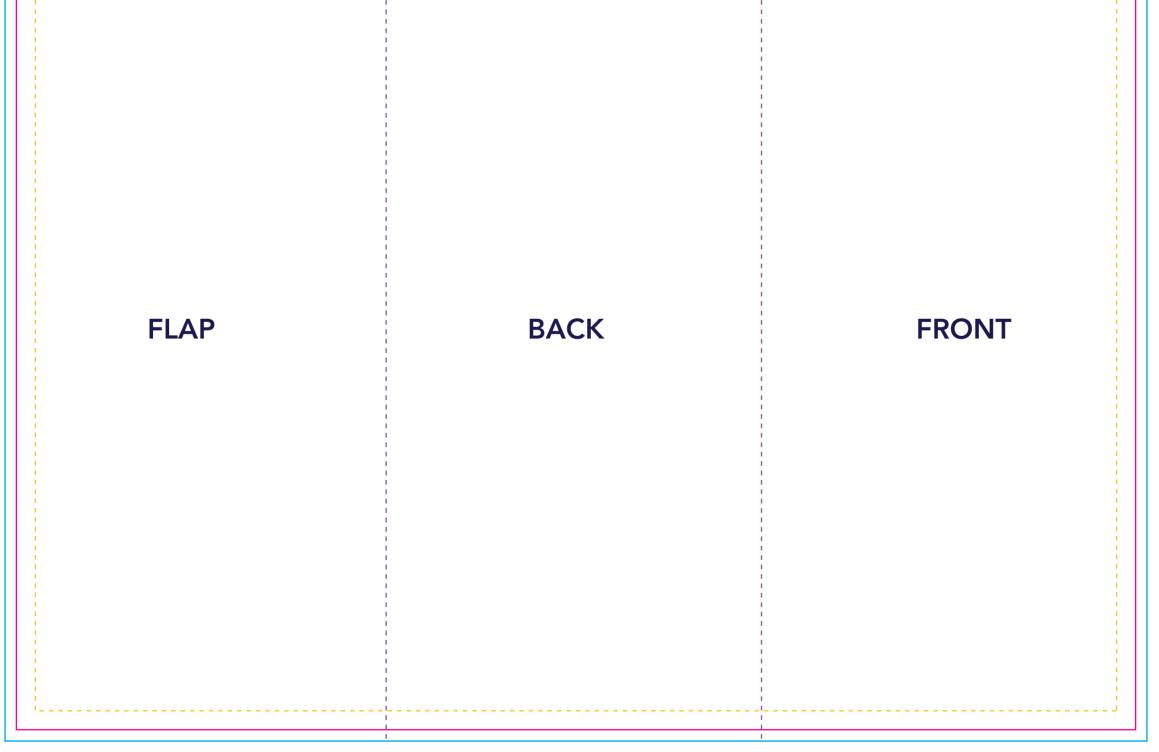

## Brochure Template : DL | 6pp | C-fold

| INSIDE |      |      |
|--------|------|------|
| 99mm   | 99mm | 98mm |
|        |      |      |
|        |      |      |
|        |      |      |
|        |      | FLAP |
|        |      |      |
|        |      |      |
|        |      |      |
|        |      |      |

## OUTSIDE

|      |      | 1    |
|------|------|------|
|      |      |      |
| 00   | 22   | 00   |
| 98mm | 99mm | 99mm |

Trim : 90x54mm Bleed : 96x60mm (3mm bleed all round the trim line) Safe Area : 85x49mm